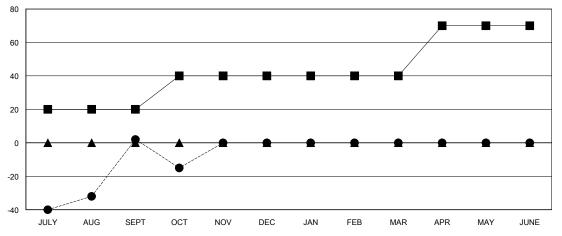

## GOALS AND ACTUAL MEMBERS CUMULATIVE

| - 🔳 - | MEMBER | GROWTH | NET | GOAL |  |
|-------|--------|--------|-----|------|--|
|       |        |        |     |      |  |

- ■ - MEMBER GROWTH ACTUAL

- ▲ - LAST YEAR MEMBERSHIP ACTUAL

## District 3232B1

GMT: LOCATION INDIA GMT CA

| Clubs                 |               |           |               | Members               |                       |                         |                                                    |
|-----------------------|---------------|-----------|---------------|-----------------------|-----------------------|-------------------------|----------------------------------------------------|
| RESULTS FOR 2023-2024 |               |           |               | RESULTS FOR 2023-2024 |                       |                         |                                                    |
| QUARTER               | NEW CLUB GOAL | NEW CLUBS | DROPPED CLUBS | QUARTER MEMBI         | ER GROWTH NET<br>GOAL | MEMBER GROWTH<br>ACTUAL | DROPPED<br>MEMBERS ACTUAL<br>(including transfers) |
| JULY/AUG/SEPT         | 1             | 1         | 1             | JULY/AUG/SEPT         | 20                    | 58                      | 51                                                 |
| OCT/NOV/DEC           | 0             | 0         | 0             | OCT/NOV/DEC           | 20                    | 0                       | 17                                                 |
| JAN/FEB/MAR           | 2             | 0         | 0             | JAN/FEB/MAR           | 0                     | 0                       | 0                                                  |
| APR/MAY/JUNE          | 0             | 0         | 0             | APR/MAY/JUNE          | 30                    | 0                       | 0                                                  |