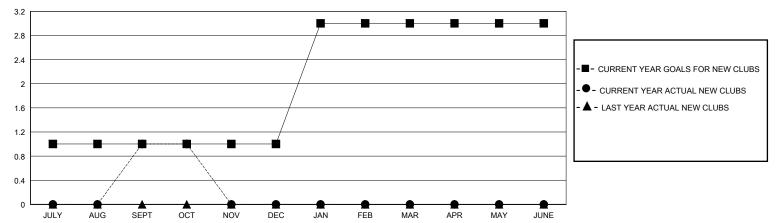

## GOALS AND ACTUAL NEW CLUBS CUMULATIVE

## District 3232B1

GMT: LOCATION INDIA GMT CA

| Clubs                 |               |           |               | Members               |                       |                         |                                                    |
|-----------------------|---------------|-----------|---------------|-----------------------|-----------------------|-------------------------|----------------------------------------------------|
| RESULTS FOR 2023-2024 |               |           |               | RESULTS FOR 2023-2024 |                       |                         |                                                    |
| QUARTER               | NEW CLUB GOAL | NEW CLUBS | DROPPED CLUBS | QUARTER MEMBI         | ER GROWTH NET<br>GOAL | MEMBER GROWTH<br>ACTUAL | DROPPED<br>MEMBERS ACTUAL<br>(including transfers) |
| JULY/AUG/SEPT         | 1             | 1         | 1             | JULY/AUG/SEPT         | 20                    | 58                      | 51                                                 |
| OCT/NOV/DEC           | 0             | 0         | 0             | OCT/NOV/DEC           | 20                    | 0                       | 17                                                 |
| JAN/FEB/MAR           | 2             | 0         | 0             | JAN/FEB/MAR           | 0                     | 0                       | 0                                                  |
| APR/MAY/JUNE          | 0             | 0         | 0             | APR/MAY/JUNE          | 30                    | 0                       | 0                                                  |